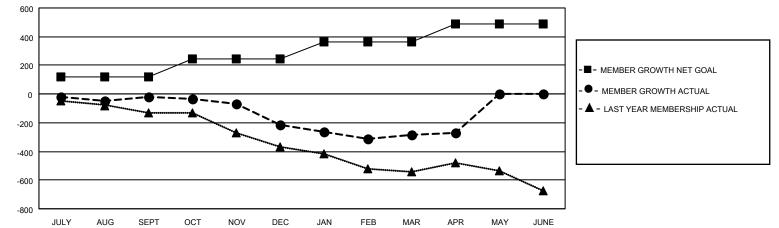

## GAT MONTHLY MEMBERSHIP PROGRESS REPORT

Multiple District 1

Results as of: 4/30/2022

LOCATION: ILLINOIS

| Clubs                 |               |           |               | Members               |                           |                         |                                                    |
|-----------------------|---------------|-----------|---------------|-----------------------|---------------------------|-------------------------|----------------------------------------------------|
| RESULTS FOR 2021-2022 |               |           |               | RESULTS FOR 2021-2022 |                           |                         |                                                    |
| QUARTER               | NEW CLUB GOAL | NEW CLUBS | DROPPED CLUBS | QUARTER               | MEMBER GROWTH NET<br>GOAL | MEMBER GROWTH<br>ACTUAL | DROPPED<br>MEMBERS ACTUAL<br>(including transfers) |
| JULY/AUG/SEPT         | 2             | 0         | 6             | JULY/AUG/SE           | PT 122                    | 351                     | 300                                                |
| OCT/NOV/DEC           | 4             | 1         | 4             | OCT/NOV/DE            | c 122                     | 285                     | 450                                                |
| JAN/FEB/MAR           | 5             | 0         | 4             | JAN/FEB/MAR           | 121                       | 262                     | 321                                                |
| APR/MAY/JUNE          | 4             | 0         | 0             | APR/MAY/JUN           | IE 124                    | 81                      | 60                                                 |