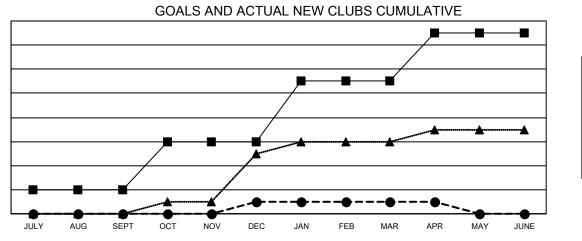

## GAT MONTHLY MEMBERSHIP PROGRESS REPORT

Multiple District 1

Results as of: 4/30/2022

LOCATION: ILLINOIS

| Clubs                 |               |           |               | Members               |                           |                         |                                                    |
|-----------------------|---------------|-----------|---------------|-----------------------|---------------------------|-------------------------|----------------------------------------------------|
| RESULTS FOR 2021-2022 |               |           |               | RESULTS FOR 2021-2022 |                           |                         |                                                    |
| QUARTER               | NEW CLUB GOAL | NEW CLUBS | DROPPED CLUBS | QUARTER               | MEMBER GROWTH NET<br>GOAL | MEMBER GROWTH<br>ACTUAL | DROPPED<br>MEMBERS ACTUAL<br>(including transfers) |
| JULY/AUG/SEPT         | 2             | 0         | 6             | JULY/AUG/SE           | PT 122                    | 351                     | 300                                                |
| OCT/NOV/DEC           | 4             | 1         | 4             | OCT/NOV/DE            | c 122                     | 285                     | 450                                                |
| JAN/FEB/MAR           | 5             | 0         | 4             | JAN/FEB/MAR           | 121                       | 262                     | 321                                                |
| APR/MAY/JUNE          | 4             | 0         | 0             | APR/MAY/JUN           | IE 124                    | 81                      | 60                                                 |

• - CURRENT YEAR ACTUAL NEW CLUBS

▲ - LAST YEAR ACTUAL NEW CLUBS